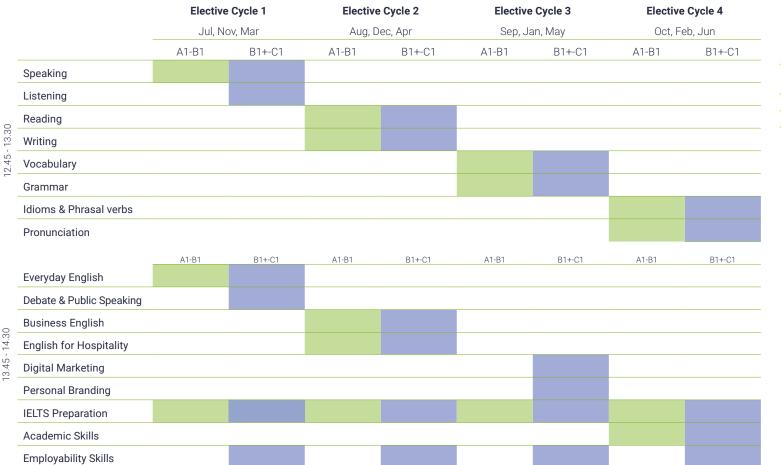

## Electives

\_ \_ \_ \_ \_

## Electives

## 🥟 Electives

Electives

## **Electives**