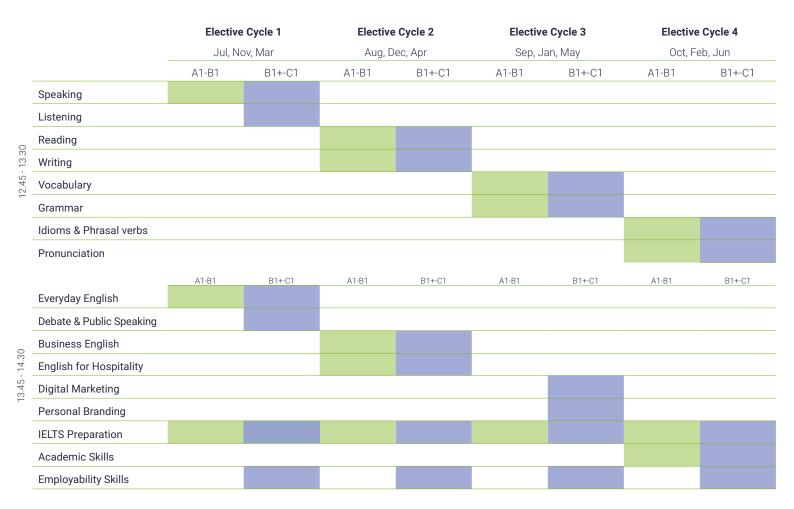

-----|-------|
| Student One                            | Single Studio      | 5 - 20 mins | \$459 |
| Accommodation                          | Bunk Studio        | 5 - 20 mins | \$269 |

| Hostel<br>(Prices per week) | Accommodation type   | Travel time  | Price |
|-----------------------------|----------------------|--------------|-------|
| Bunk Brisbane               | Dormitory (8-10 bed) | 10 - 20 mins | \$350 |



# Airport Transfers

| Brisbane Airport | Year Round |  |  |
|------------------|------------|--|--|
| One Way          | \$170      |  |  |
| Return           | \$340      |  |  |

Students aged under 18 years are required to book airport transfers.
\*Each additional person sharing the same transfer will be charged an extra fee of \$50 per person.



## **UK & Toronto**



- NB. Topics may depend on current availability and demand.
- Mixed levels within classes
- Each topic runs for 4 weeks
- Employability runs in cycles 1-4



## Malta, Dubai, Dublin and Paris

Dubai: (Mon - Thurs) 12.30 -13.30 Malta: (Mon- Fri) 12.45 - 13.30 Dublin: (Mon - Fri) 12.30 -13.30 Paris: (Mon - Fri) 12.30 -13.30

|                     |                          | Elective Cycle 1  Jul, Nov, Mar |          | Elective Cycle 2 Aug, Dec, Apr |          | Elective Cycle 3 Sep, Jan, May |          | Elective Cycle 4 Oct, Feb, Jun |          |
|---------------------|--------------------------|---------------------------------|----------|--------------------------------|----------|--------------------------------|----------|--------------------------------|----------|
|