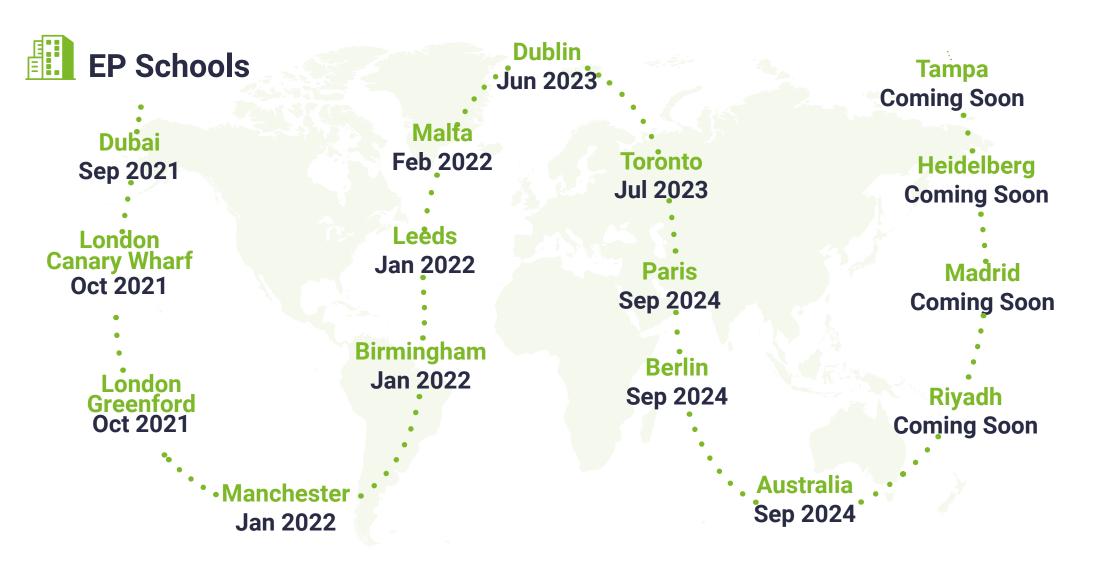

EP Berlin......16-17

EP Online......28

2023/2024 prices are valid from October 1st 2023 to September 30th 2024. English Path reserves the right to make changes and updates to prices when needed.



www.englishpath.com

Block 5, Dubei Knowledge Park (DKP), Al Sufouh 2, Dubei, UAE Sinfo@englishpath.com 4, +971 48 180 400 © +64 7597 232





















# EP London | Canary Wharf (30+ Centre)





## Facts & fees



## School

Minimum age: 30 years old

Highlight: Study in the heart of UK's

financial district

Capacity: 80 students

Minimum stay: 1 week

Class size max: 15

Induction for new students: Monday at 08:45am

## Location

Import Building, 2 Clove Crescent, East India, London, E14 2BE

## **Fees**

| Registration fee                      |                | £50  |
|---------------------------------------|----------------|------|
| Accommodation pla                     | £45            |      |
| Accommodation ch<br>changes included) | £100           |      |
| Material fee                          | Up to 4 weeks  | £40  |
|                                       | 5 to 11 weeks  | £80  |
|