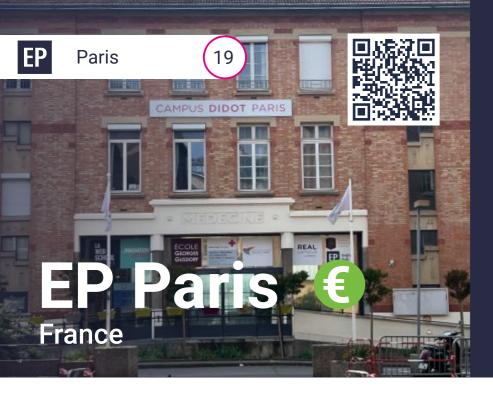

#### **EP Paris**

€45

€70/week

98 Rue Didot, 75014 Paris, France

| Courses                  | Level: Elementary to A | Level: Elementary to Advanced |       | Start dates: Every Monday |           |
|--------------------------|------------------------|-------------------------------|-------|---------------------------|-----------|
| Course Name              | Lessons per week       | Lessons per week Lesson times |       | 12-23 weeks               | 24+ weeks |
| French Courses           |                        |                               |       |                           |           |
| Classic Morning          | 20                     | 09:00 - 12:15                 | € 320 | € 285                     | € 265     |
| Semi-intensive Morning   | 25                     | 09:00 - 13:30                 | € 360 | € 325                     | € 310     |
| English Courses          |                        |                               |       |                           |           |
| Classic Afternoon        | 20                     | 13:45 - 17:00                 | € 320 | € 285                     | € 265     |
| Semi-intensive Afternoon | 25                     | 12:30 - 17:00                 | € 360 | € 325                     | € 310     |