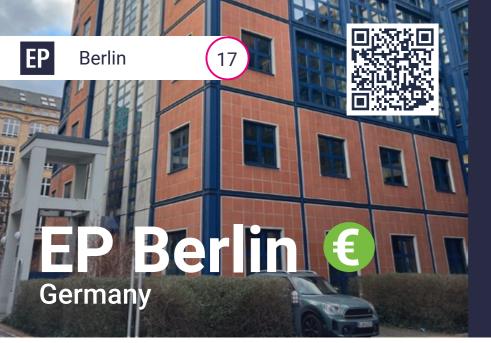

#### **EP Berlin**

(21 to 28 Dec)

BIC: BOFIIE2D

| Minimum age                | 16 years old                                              |
|----------------------------|-----------------------------------------------------------|
| Highlight                  | Learn German or<br>English in the world's<br>coolest city |
| Capacity                   | 75 students                                               |
| Minimum stay               | 1 week                                                    |
| Class size max             | 15                                                        |
| Induction for new students | Monday<br>at 08:45 am                                     |