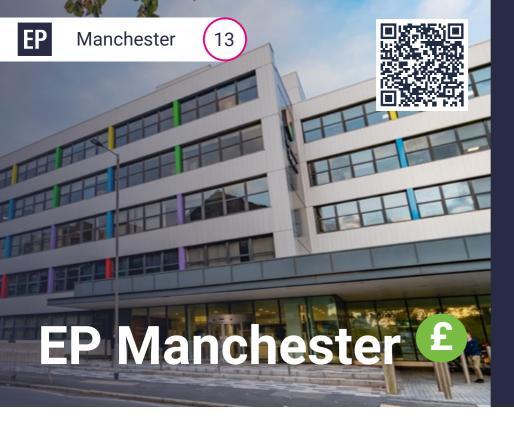

#### **EP Manchester**

Swift: HBUKGB4B

T&Cs

| Minimum age                | 18 years old                              |
|----------------------------|-------------------------------------------|
| Highlight                  | Modern facilities and spacious classrooms |
| Capacity                   | 200 students                              |
| Minimum stay               | 1 week                                    |
| Class size max             | 15                                        |
| Induction for new students | Monday<br>at 08:45 am                     |